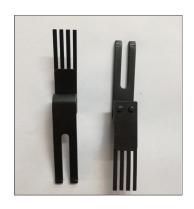

### Washup Blades

Our wash-up blades are manufactured to fine tolerances for a perfect fit on old and new presses alike. They resistant to chemical attacks from inks and solvents and are highly efficient and durable. Our blades are available for vast majority of offset sheet-fed, web and continous form presses in either metal/rubber, plastic and metal/urethane. Each individual blade is presented in a plastic sleeve with the machine referance for easy identity.