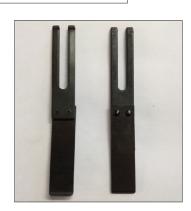

### Washup Blades

Our wash-up blades are manufactured to fine tolerances for a perfect fit on old and new presses alike. They resistant to chemical attacks from inks and solvents and are highly efficient and durable. Our blades are available for vast majority of offset sheet-fed, web and continous form presses in either metal/rubber, plastic and metal/urethane. Each individual blade is presented in a plastic sleeve with the machine referance for easy identity.