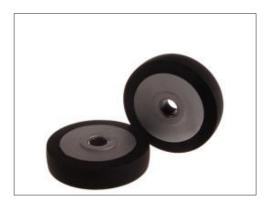

## Rubber Suckers and Lifting Suckers

Our Rubber Sucker range has developed over the years, we stock a wide range of suckers for a variety of printing and packaging presses. Our Rubber Suckers are produced to cope easily with the demands of high-speed printing and packaging presses. Our suckers are made from natural rubber, synthetic material and silicon. Our sucker range caters for:

Heidelberg, Harris, Komori, Roland, Muller Martini and Stahl.