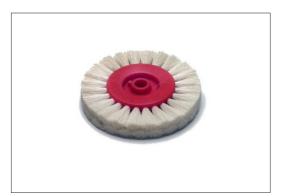

### Sheet Separators Feeder Brushes

A Wide range of both Sheet Separators and Feeder Brushes for all common Litho

printing presses. Our range of Separators and Brushes mostly caters for Heidelberg

presses.

Other Sheet Separators and Brushes include:

Komori, KBA and Roland.

We also stock a wide range of Brush wheels for Heidelberg, KBA, Komori and Roland.