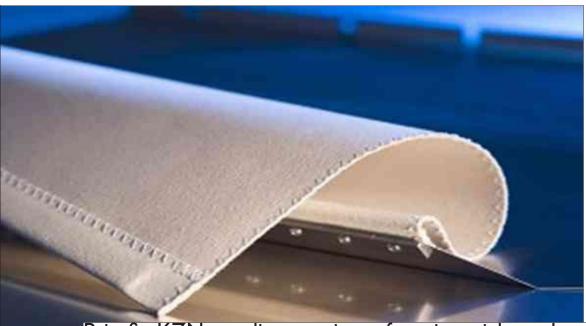

## Premium Wash Cloth

Premium non-woven wash cloth specifically developed for automatic blanket cleaning systems. Highly absorbent yet incredibly strong for performance and quick clean ups. Premium wash cloth removes ink, dust and impurities from the blanket in one safe operation while not distorting or tearing under tension.

Premium wash cloth provides unbeatable combination of competitive prices and excellent qualities such as:

- high tear resistance
- high absorbency
- virtually lint free
- non scratching
- effective and efficient cleaning

Premium non-woven wash cloth is avaliable in:

- Mini Rolls
- Jumbo Rolls
- Wet Rolls

Further technical data on request.