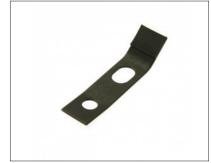

### Washup Blades

Our wash-up blades are manufactured to fine tolerances for a perfect fit on old and new presses alike. They resistant to chemical attacks from inks and solvents and are highly efficient and durable. Our blades are available for vast majority of offset sheet-fed, web and continous form presses in either metal/rubber, plastic and metal/urethane. Each individual blade is presented in a plastic sleeve with the machine referance for easy identity.