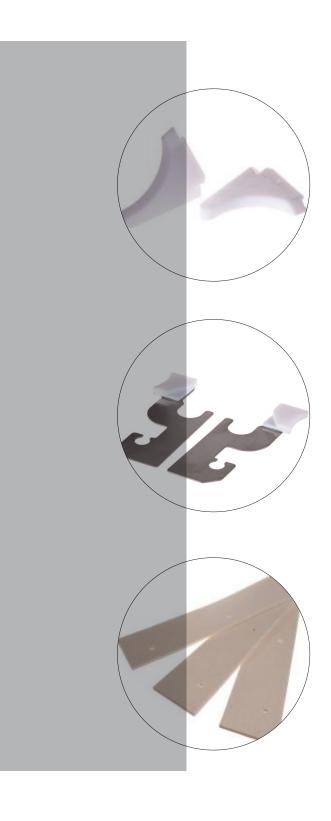

### Washup Blades

Our wash-up blades are manufactured to fine tolerances for a perfect fit on old and new presses alike. They resistant to chemical attacks from inks and solvents and are highly efficient and durable. Our blades are available for vast majority of offset sheet-fed, web and continous form presses in either metal/rubber, plastic and metal/urethane. Each individual blade is presented in a plastic sleeve with the machine referance for easy identity.