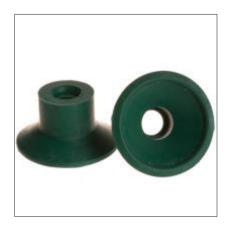

## Rubber Suckers and Lifting Suckers

Our Rubber Sucker range has developed over the years, we stock a wide range of suckers for a variety of printing and packaging presses. Our Rubber Suckers are produced to cope easily with the demands of high-speed printing and packaging presses. Our suckers are made from natural rubber, synthetic material and silicon. Our sucker range caters for:

Heidelberg, Harris, Komori, Roland, Muller Martini and Stahl.