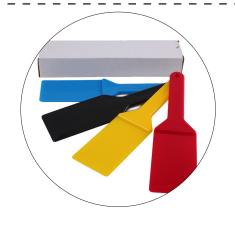

### Washup Blades

Our wash-up blades are manufactured to fine tolerances for a perfect fit on old and new presses alike. They resistant to chemical attacks from inks and solvents and are highly efficient and durable. Our blades are available for vast majority of offset sheet-fed, web and continous form presses in either metal/rubber, plastic and metal/urethane. Each individual blade is presented in a plastic sleeve with the machine referance for easy identity.