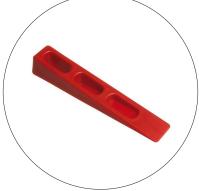

### Washup Blades

Our wash-up blades are manufactured to fine tolerances for a perfect fit on old and new presses alike. They resistant to chemical attacks from inks and solvents and are highly efficient and durable. Our blades are available for vast majority of offset sheet-fed, web and continous form presses in either metal/rubber, plastic and metal/urethane. Each individual blade is presented in a plastic sleeve with the machine referance for easy identity.