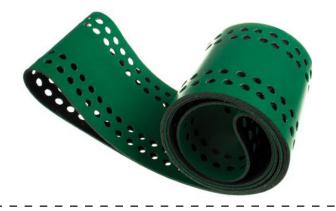

## Premium Wash Cloth

Premium non-woven wash cloth specifically developed for automatic blanket cleaning systems. Highly absorbent yet incredibly strong for performance and quick clean ups. Premium wash cloth removes ink, dust and impurities from the blanket in one safe operation while not distorting or tearing under tension.

Premium wash cloth provides unbeatable combination of competitive prices and excellent qualities such as:

- high tear resistance
- high absorbency
- virtually lint free
- non scratching
- effective and efficient cleaning

Premium non-woven wash cloth is avaliable in:

- Mini Rolls
- Jumbo Rolls
- Wet Rolls

Further technical data on request.