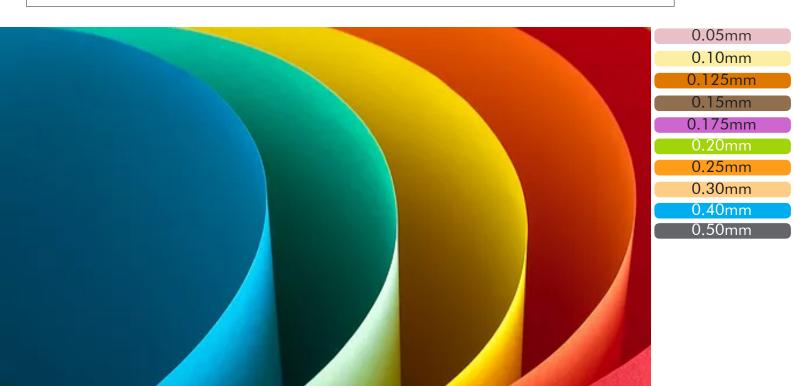

### Underlay Packing Paper

Top Quality calibrated underlay packing paper for accurate adjustment of plate and blanket packing. Treated against solvent and moisture.

- Uniform calibration across the sheet
- Excellent sheet density
- Pre-treated against moisture
- Suitable for all presses
- Pre-Cut sheet sizes.