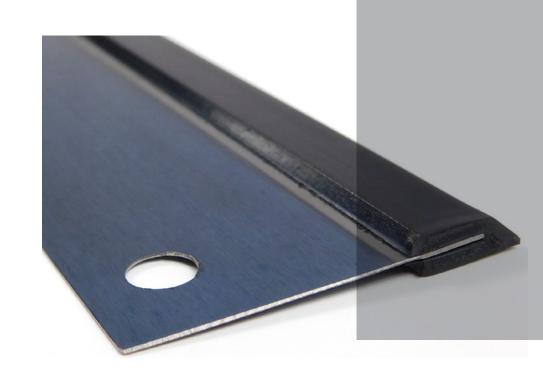

### Washup Blades

Our wash-up blades are manufactured to fine tolerances for a perfect fit on old and new presses alike. They resistant to chemical attacks from inks and solvents and are highly efficient and durable. Our blades are available for vast majority of offset sheet-fed, web and continous form presses in either metal/rubber, plastic and metal/urethane. Each individual blade is presented in a plastic sleeve with the machine referance for easy identity.