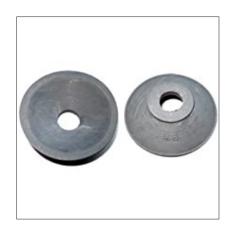

## Dampening Seals and Cleaning Felts Ink Duct End Blocks

Ink Duct End Blocks are made of high end polymer and can endure high cyclic stress loading.

This ensures high stength and water resistence translating into a long life in production.

Our range of Ink Duct End Blocks are sorted for Goss, Heidelberg and KBA.

Printfix KZN also has a range of cleaning felts for both old and new presses alike. Ensuring optimium cleaning and on demand cyclic loading.