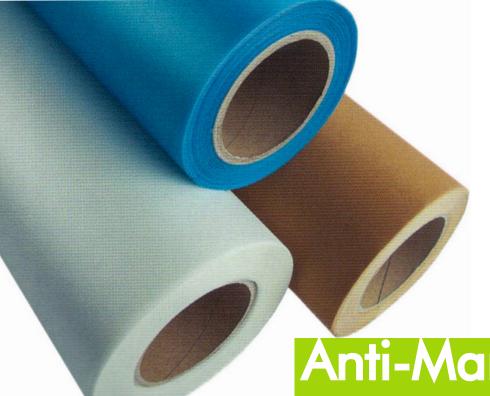

Cleaning felt sorted for Heidelberg, Harris, KBA and Komori.

Kompac Dampening Seals for both II and III systems, these seals ensure to prolong roller life.

**Anti-Marking** Systems

Our Anti-Marking film and paper is coated with a uniform layer of over 2500 microscopic silicon glass beads. The ink repellant glass beads prevent ink smearing on the transfer cylinders and ensures only the smallest possible area is in direct contact with the wet ink during transfer of the printed sheet. Universal application, both the AMP and AMF can be used by all commercial printers on both coated and non-coated paper, from light to heavy stock.

### Anti-Marking Paper Anti-Marking Film

This is oil impregnated, dimensionally stable paper, offers the most economical solution to problems for marking.

Premium quality product with, polyester backing for exceptional durability and favoured by most printers. Two models available for your choice.