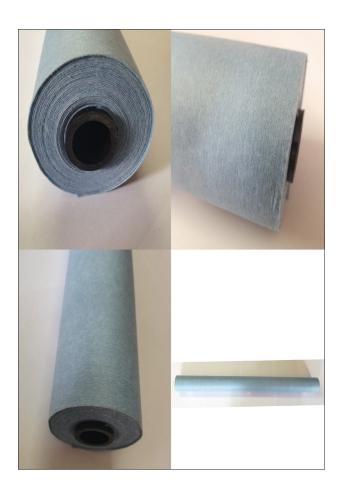

## Premium Wash Cloth

Premium non-woven wash cloth specifically developed for automatic blanket cleaning systems. Highly absorbent yet incredibly strong for performance and quick clean ups. Premium wash cloth removes ink, dust and impurities from the blanket in one safe operation while not distorting or tearing under tension.

Premium wash cloth provides unbeatable combination of competitive prices and excellent qualities such as:

- high tear resistance
- high absorbency
- virtually lint free
- non scratching
- effective and efficient cleaning

Premium non-woven wash cloth is avaliable in:

- Mini Rolls
- Jumbo Rolls
- Wet Rolls

Further technical data on request.