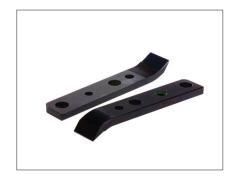

### Washup Blades

Our wash-up blades are manufactured to fine tolerances for a perfect fit on old and new presses alike. They resistant to chemical attacks from inks and solvents and are highly efficient and durable. Our blades are available for vast majority of offset sheet-fed, web and continous form presses in either metal/rubber, plastic and metal/urethane. Each individual blade is presented in a plastic sleeve with the machine referance for easy identity.