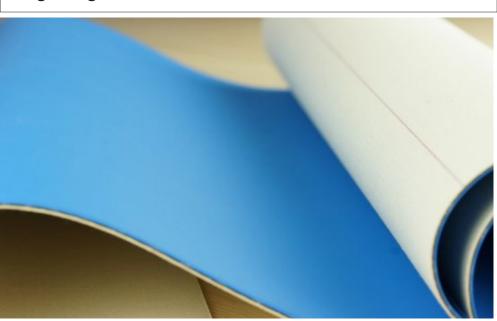

### **FUJ!FILM**

Printfix KZN offers premium printing blankets, which are designed for ensuring perfect sharp dot reproduction on all printing presses. Our blankets are suitable for all types of printings inks and paper, compressible layer helps to improve stability and ensure higher longevity.

Straight edge Blankets Barred Blankets Continuous forms

PrintFix KZN and FujiFilm SA are dedicated to providing exceptional Lithography printing plates. Fujifilm has a long history of continously providing their customers with quality printing solutions and are always looking for new innovate ways of progressing the print industry.